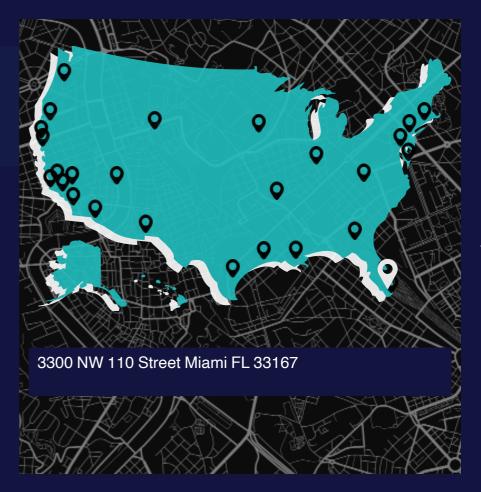

### Where We Are

#### **CORE HEADQUARTERS**

The nurturing South Florida area has allowed our capabilities to grow with scale, further passing unique ROI focused services to the 3PL industry.

From a regional location of Miami, Florida, Go FTL taps into multiple sites throughout the United States. With unique staff trained for the unique aspects of the 3PL chain.